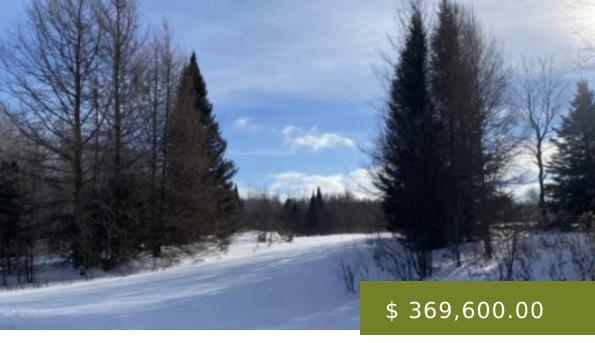

## **BEAR LAKE #2 - SOLD**

https://steigerwaldt.com

Property Description 280-acres of forestland located in the Town of Chippewa, Ashland County, WI. This property features primarily aspen and northern hardwood forest. Electric utilities are not available on the property. It contains access from Right of Way Road. Enrolled in the Managed Forest Law (MFL). Property Features Rocky River...