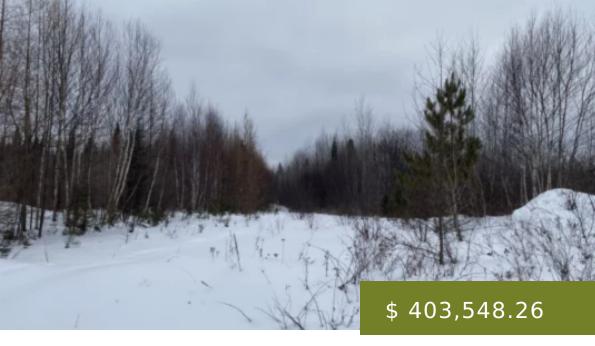

## **BEAR LAKE #3 - SOLD**

https://steigerwaldt.com

Property Description 323.94-acres of forestland located in the Town of Chippewa, Ashland County, WI. This property features primarily aspen and northern hardwood forest. Electric utilities are not available on the property but appear to be present on nearby properties. It contains access from Right of Way Road. Enrolled in...