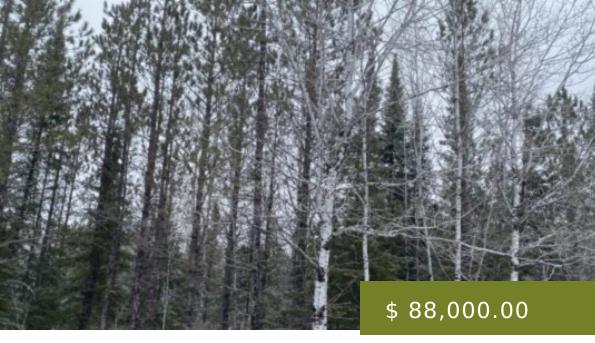

## **CERES TIMBER 8414-2**

https://steigerwaldt.com

40-acres of forestland located in the Town of Orienta, Bayfield County, WI. This property features primarily upland aspen and red pine. It is accessed from Sorenson Road, and woods road infrastructure allows vehicular travel through a portion of the tract. Enrolled in the Managed Forest Law (MFL). Adjacent lands available. ...