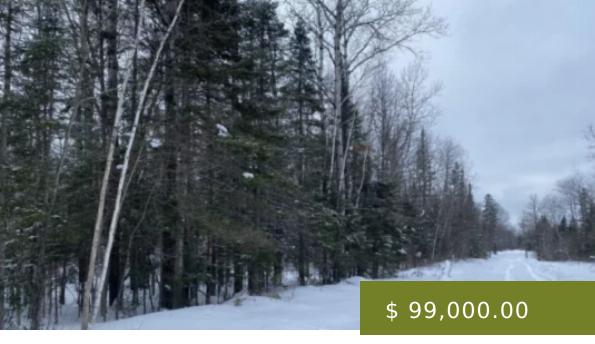

## **IRON RIVER ACREAGE - SOLD**

https://steigerwaldt.com

38.47 surveyed acres of forestland with 1,772 feet of frontage on the Iron River in the town of Orienta, Bayfield County, Wisconsin. The dominant forest cover is aspen. The property has electric available and is surveyed into 4 lots with resale opportunities. An outstanding recreational property with fantastic fishing and...