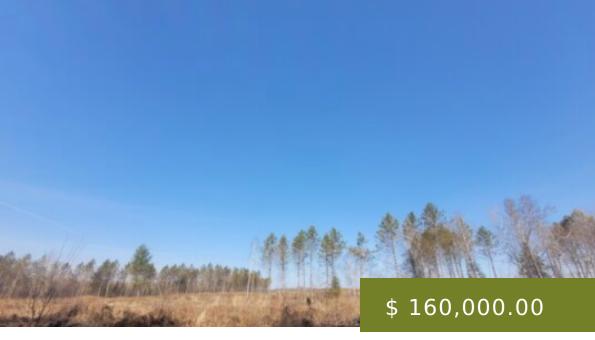

## **KNOWLES ROAD 4**

https://steigerwaldt.com

80-acres of forestland in Sawyer County, town of Draper, just west of Loretta Lake. The forest covers include red pine, mixed hardwoods and swamp conifer. Attractive hunting land. Enrolled in the Managed Forest Law program for tax relief. Property Features Attractive hunting land Loretta Lake nearby Secluded location Easement access...