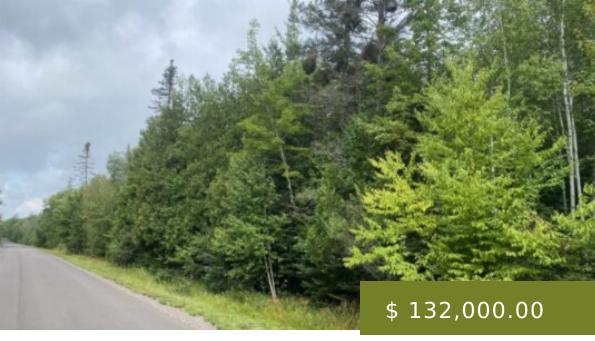

## **MAPLE RIDGE 1**

https://steigerwaldt.com

Property Description Now available for sale is a +/-80-acre tract located in Price County, Wisconsin. 80-acres of forestland located just west of Park Falls. Forest cover types include northern hardwoods, swamp hardwoods, aspen and marsh. New blacktop town road frontage with power available at the road. Attractive hunting land. ...