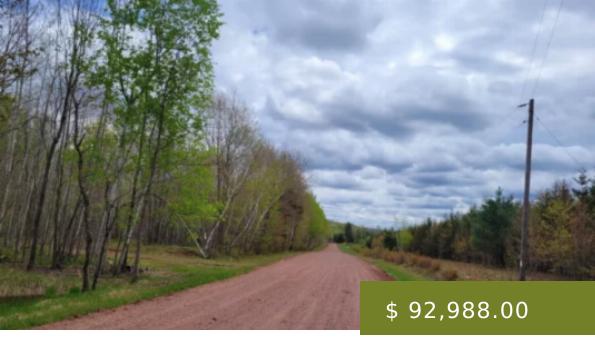

## METEOR TIMBER - SALE 8214-2

https://steigerwaldt.com

40-acres of forestland located just north of Mellen, offering recreational and timber investment opportunities. The dominant forest covers are northern hardwoods, aspen, and marsh. The seller is reserving a timber harvest. Enrolled in the Managed Forest Law program for tax relief. Power at the road Attractive hunting land Near Copper...