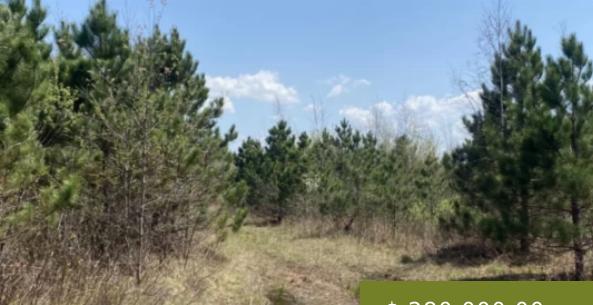

## METEOR TIMBER - SALE 8290-2

https://steigerwaldt.com

80 tax bill acres of forestland located on 13th Ct. NW of Big Flats. This property offers recreational and investment opportunities. The primary forest cover type is red and jack pine plantation. Enrolled in the Managed Forest Law program for tax relief. Property Features Quiet secluded location Attractive hunting land...