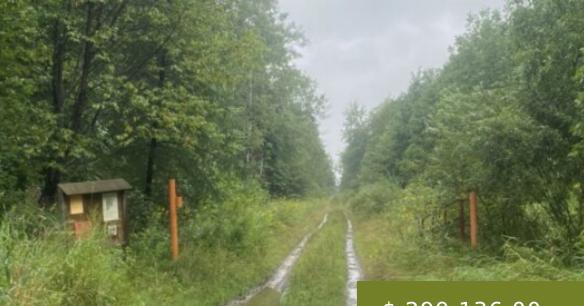

## NESSA

https://steigerwaldt.com

Property Description Now available for sale is a +/-160-acre tract located in Rusk County, Wisconsin. 160-acres of forestland located in the Town of Hawkins, Rusk County. The dominant forest cover types are northern hardwoods and aspen. Secluded location. Attractive hunting land. Enrolled in the Managed Forest Law (MFL) program for...