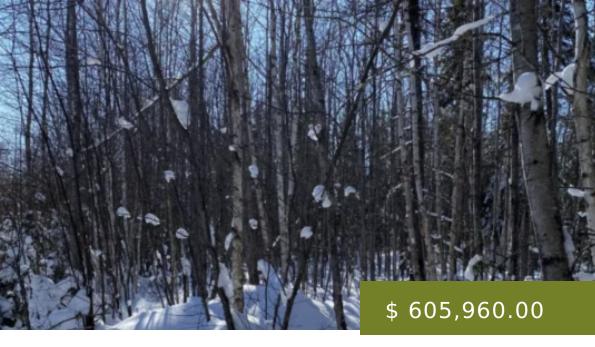

## **SPIRIT RIVER 4101**

https://steigerwaldt.com

320-acres of forestland located in Sherman township, Iron County. Forest covers include northern hardwoods, aspen, cedar, swamp conifers and marsh. Located adjacent to the Springstead Muskeg State Natural Area and Iron County lands. Enrolled in the Managed Forest Law program for tax relief. No legal vehicular access. Property Features State...