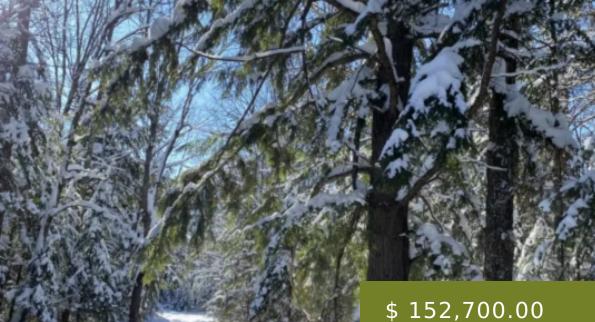

## **SPIRIT RIVER 4103**

https://steigerwaldt.com

80-acres of forestland located just off of HWY 182 in Sherman township, Iron County. The dominant forest covers are northern hardwoods, aspen and marsh. Town of Sherman lands adjacent. Enrolled in the Managed Forest Law program for tax relief. No legal vehicular access. Property Features Attractive hunting land The Surrounding...