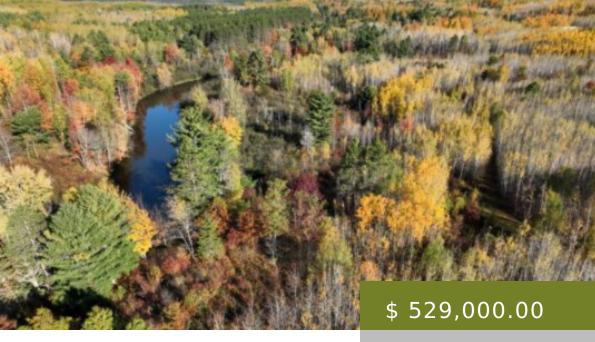

## TOMAHAWK RIVER PROPERTY

https://steigerwaldt.com

Now available for sale is a +/- 104.95-acre tract located in Oneida County, Wisconsin. 104.95-acres with approximately 3,000-ft of beautiful high banked frontage on the Tomahawk River. The river frontage is under a conservation easement but allows 2 building sites. 80-acres are enrolled in MFL-Closed for tax relief. The dominant...