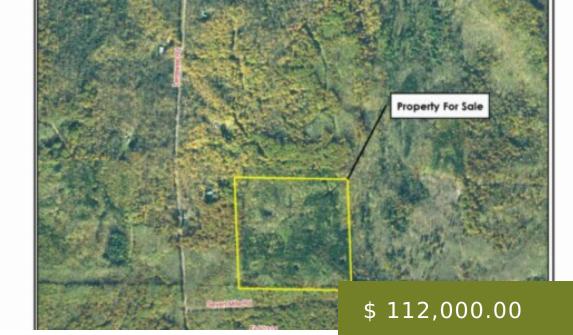

## **WHISKEY RIVER SALE 2009**

https://steigerwaldt.com

40-acres of forestland located in the Town of Clover, Bayfield County, WI. This property features primarily aspen and red pine forest. Enrolled in the Managed Forest Law (MFL). No legal vehicular access but a very short walk through the national forest. Property Features Located near Lake Superior Attractive hunting land...

## **BASIC FACTS**

Property ID: 14819

Area: 40 acres

Status: For Sale

Post Updated: 2024-02-27 14:33:37

Lot size: 40 acres

Type: Land 40 to 74 Acres