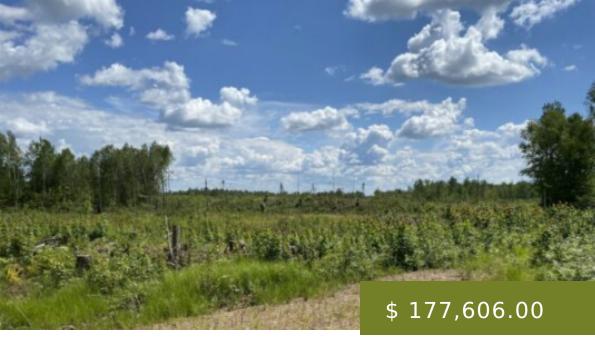

## WHISKEY RIVER SALE 2041-2

https://steigerwaldt.com

100-acres of forestland located in the Town of Harding, Lincoln County, WI. This property features primarily aspen forest. Electric utilities are not available on the property but appear to be present on nearby properties. It contains access from West End Drive. Enrolled in the Managed Forest Law (MFL). Property Features...