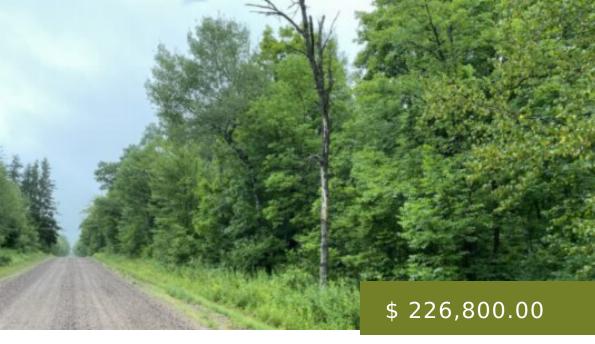

## **WHISKEY RIVER SALE 2043-4**

https://steigerwaldt.com

80-acres of forestland located in the Town of Corning, Lincoln County, WI. This property features primarily aspen, muskeg and northern hardwood forest. Electric utilities are not available on the property but appear to be present on nearby properties. It contains access from Joe Snow Road. Enrolled in the Managed Forest...