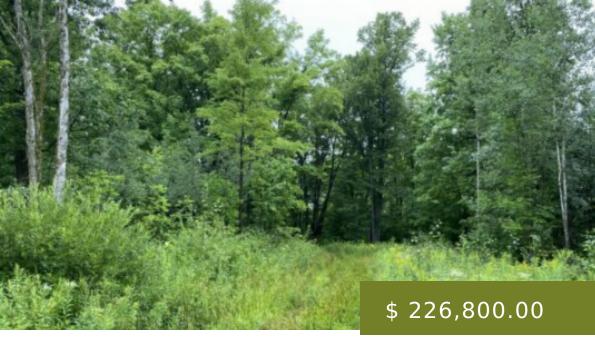

## WHISKEY RIVER SALE 2043-5

https://steigerwaldt.com

80-acres of forestland located in the Town of Corning, Lincoln County, WI. This property features primarily aspen, muskeg and northern hardwood forest. Electric utilities are not available on the property but appear to be present on nearby properties. It contains access from Joe Snow Road. Enrolled in the Managed Forest...