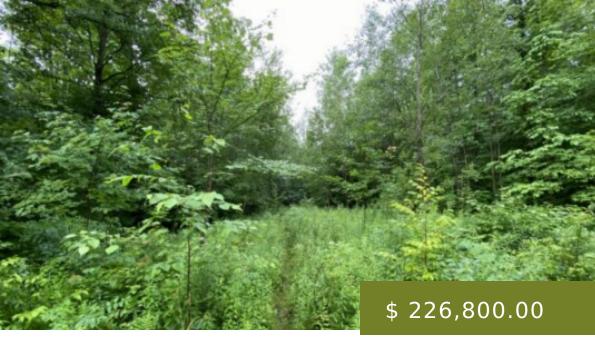

## WHISKEY RIVER SALE 2044-2

https://steigerwaldt.com

80-acres of forestland located in the Town of Corning, Lincoln County, WI. This property features primarily northern hardwoods forest. Electric utilities are not available on the property but appear to be present on nearby properties. It contains access from Joe Snow Road. Enrolled in the Managed Forest Law (MFL). Property...