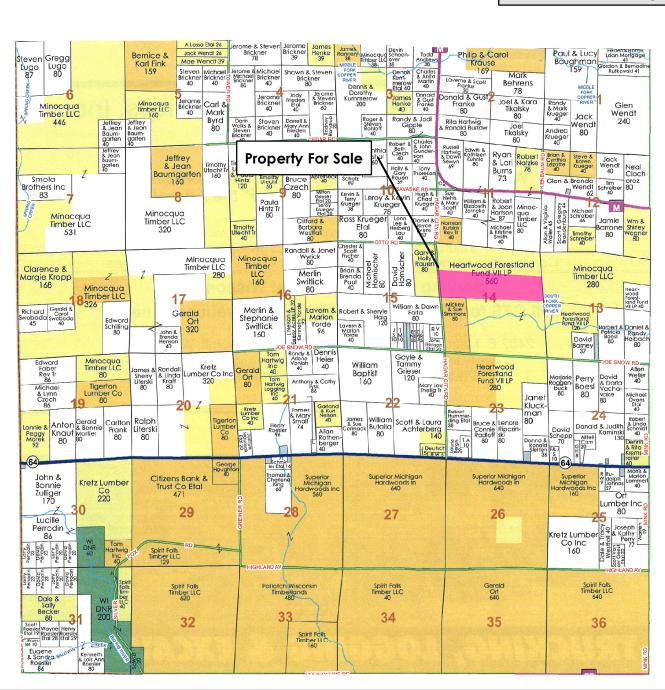

## Property for Sale Part of Sec. 14, T31N-R4E Lincoln Co., WI

## **Property Location Map**

## Map Disclaimer:

This map is intended to provide a visual representation of property and geographic features. It is not a legal survey but a depiction of the property based on reasonably available information suitable for the intended purposes. This map shows the approximate relative location of property boundaries but was not prepared by a professional land surveyor. The use of this map is limited to applications consistent with the intent and accuracy of the map and source data. It may not be sufficient or appropriate for legal, engineering, or surveying purposes. No guarantees or warranties are expressed. This map is not a survey of the actual boundary of any property this map depicts.