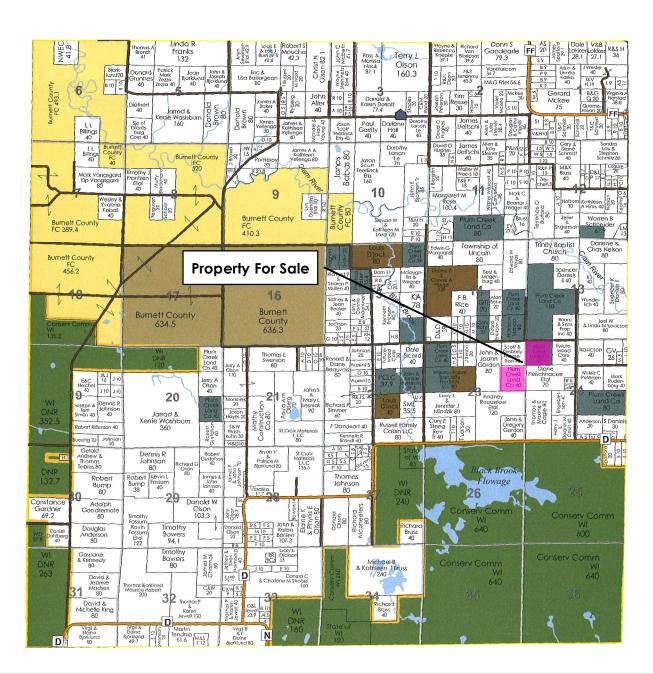

**Property for Sale** 

Part of Sec. 23 & 24, T39N-R17W

Burnett Co., WI

## **Property Location Map**

## Map Disclaimer:

This map is intended to provide a visual representation of property and geographic features. It is not a legal survey but a depiction of the property based on reasonably available information suitable for the intended purposes. This map shows the approximate relative location of property boundaries but was not prepared by a professional land surveyor. The use of this map is limited to applications consistent with the intent and accuracy of the map and source data. It may not be sufficient or appropriate for legal, engineering, or surveying purposes. No guarantees or warranties are expressed. This map is not a survey of the actual boundary of any property this map depicts.