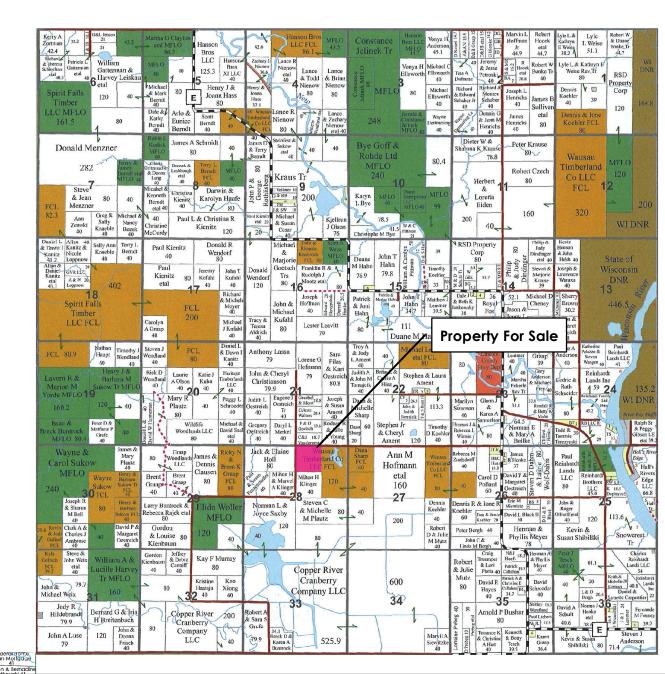

## Property for Sale Part of Sec. 28, T32N-R5E Lincoln Co., WI

## **Property Location Map**

## Map Disclaimer:

This map is intended to provide a visual representation of property and geographic features. It is not a legal survey but a depiction of the property based on reasonably available information suitable for the intended purposes. This map shows the approximate relative location of property boundaries but was not prepared by a professional land surveyor. The use of this map is limited to applications consistent with the intent and accuracy of the map and source data. It may not be sufficient or appropriate for legal, engineering, or surveying purposes. No guarantees or warranties are expressed. This map is not a survey of the actual boundary of any property this map depicts.