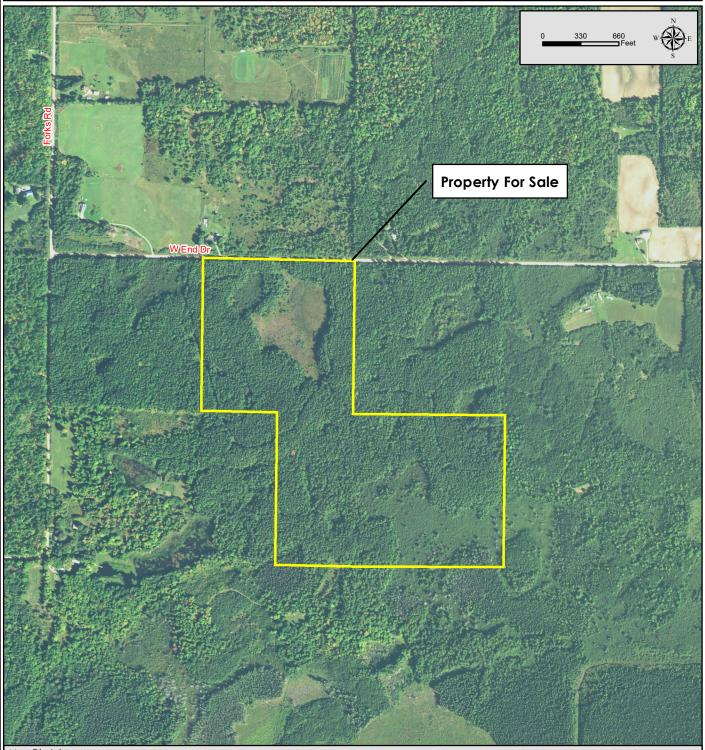

Property for Sale Tract 2041-2 100 Acres

2018 NAIP Photo Background

STEIGERWALDT

Your confidence lands have

\$164,450.00/\$1,644.50 per Acre Part of Sec. 27 & 28, T32N-R5E Lincoln Co., WI

Map Disclaimer:

This map is intended to provide a visual representation of property and geographic features. It is not a legal survey but a depiction of the property based on reasonably available information suitable for the intended purposes. This map shows the approximate relative location of property boundaries but was not prepared by a professional land surveyor. The use of this map is limited to applications consistent with the intent and accuracy of the map and source data. It may not be sufficient or appropriate for legal, engineering, or surveying purposes. No guarantees or warranties are expressed. This map is not a survey of the actual boundary of any property this map depicts.