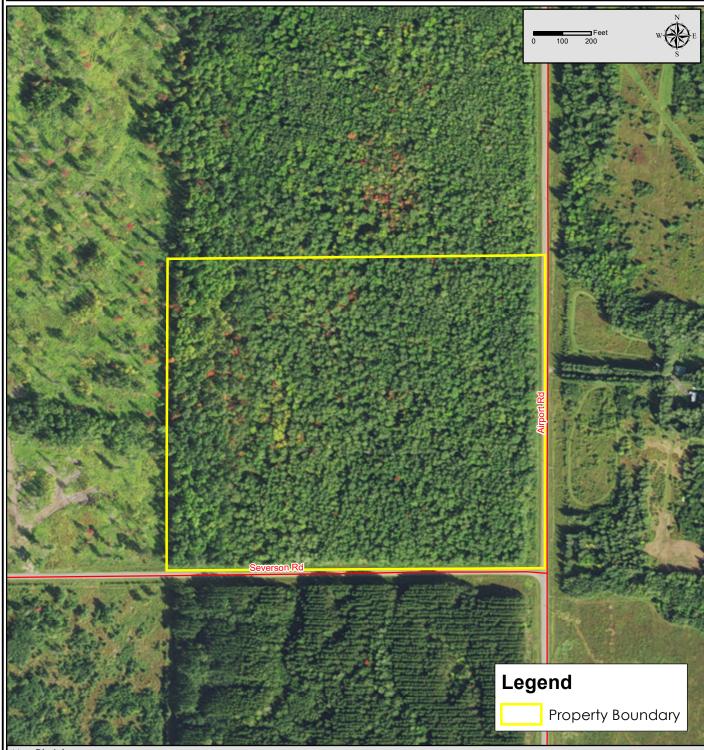

Property for Sale 40 Acres Part of Sec. 14, T49N-R9W Bayfield County, Wisconsin \$60,720.00 (\$1,518/Acre)

## 2017 NAIP Background

March 2020

Map Disclaimer:

This map is intended to provide a visual representation of property and geographic features. It is not a legal survey but a depiction of the property based on reasonably available information suitable for the intended purposes. This map shows the approximate relative location of property boundaries but was not prepared by a professional land surveyor. The use of this map is limited to applications consistent with the intent and accuracy of the map and source data. It may not be sufficient or appropriate for legal, engineering, or surveying purposes. No guarantees or warranties are expressed. This map is not a survey of the actual boundary of any property this map depicts.