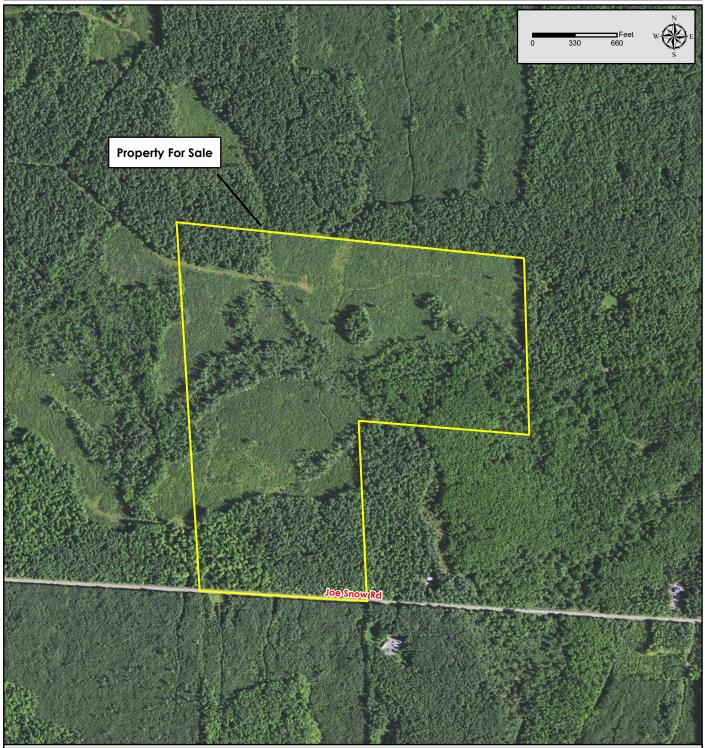

Property for Sale - Tract 2043-6 Part of Sec. 13, T31N-R4E Lincoln Co., Wisconsin

## 2020 NAIP Photo Background

Map Disclaimer:

This map is intended to provide a visual representation of property and geographic features. It is not a legal survey but a depiction of the property based on reasonably available information suitable for the intended purposes. This map shows the approximate relative location of property boundaries but was not prepared by a professional land surveyor. The use of this map is limited to applications consistent with the intent and accuracy of the map and source data. It may not be sufficient or appropriate for legal, engineering, or surveying purposes. No guarantees or warranties are expressed. This map is not a survey of the actual boundary of any property this map depicts.