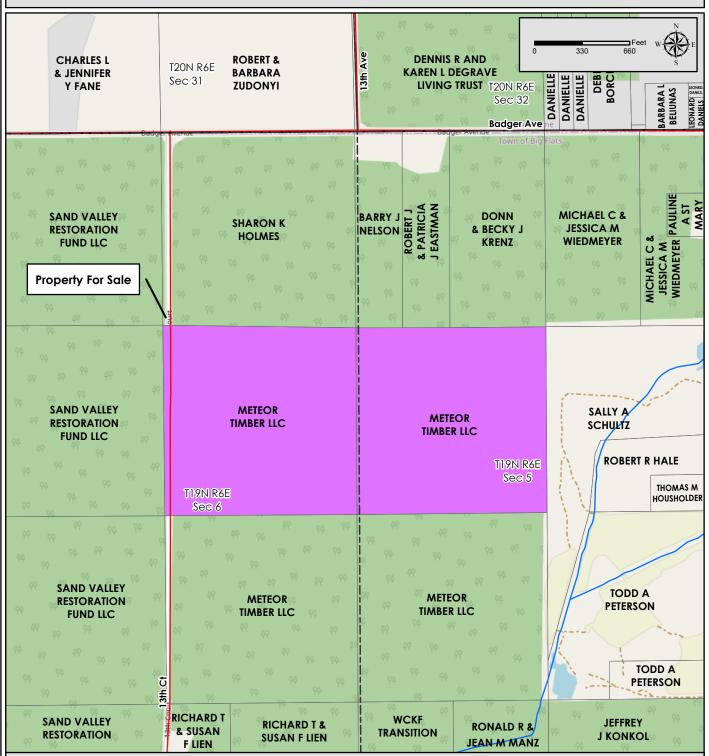

Property for Sale: 8290-1 Part of Sec. 5 & 6, T19N-R6E Adams Co., Wisconsin

## **Property Location Map**

Map Disclaimer:

This map is intended to provide a visual representation of property and geographic features. It is not a legal survey but a depiction of the property based on reasonably available information suitable for the intended purposes. This map shows the approximate relative location of property boundaries but was not prepared by a professional land surveyor. The use of this map is limited to applications consistent with the intent and accuracy of the map and source data. It may not be sufficient or appropriate for legal, engineering, or surveying purposes. No guarantees or warranties are expressed. This map is not a survey of the actual boundary of any property this map depicts.