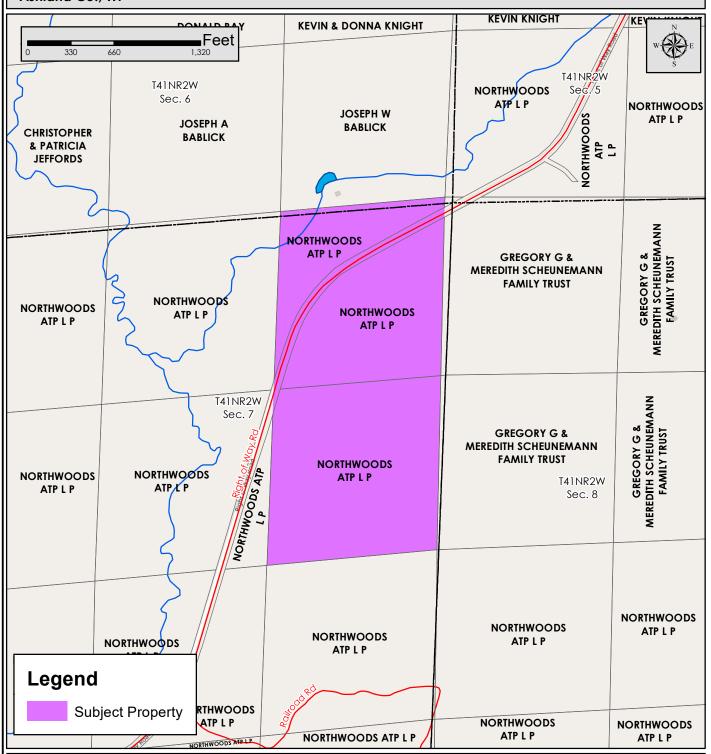

Sale 12658-4
Bear Lake Tract
Part of Sec. 7, T41N-R2W
Ashland Co., WI

## **Property Location Map**

1 inch = 733 feet

Map Disclaimer:

This map is intended to provide a visual representation of property and geographic features. It is not a legal survey but a depiction of the property based on reasonably available information suitable for the intended purposes. This map shows the approximate relative location of property boundaries but was not prepared by a professional land surveyor. The use of this map is limited to applications consistent with the intent and accuracy of the map and source data. It may not be sufficient or appropriate for legal, engineering, or surveying purposes. No guarantees or warranties are expressed. This map is not a survey of the actual boundary of any property this map depicts.