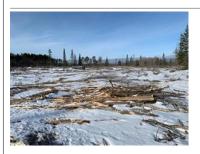

miles to the property, northwest of the intersection of Sorenson and Airport Roads.

40-acres of forestland located in the Town of Orienta, Bayfield County Wisconsin. The forest cover type is aspen Remarks:

regeneration as the parcel was recently harvested. The parcel is 100% upland with road frontage on two sides and

power available at the road. Enrolled in the Managed Forest Law program.

SESE, Sec. 14, T49N-R9W Legal: