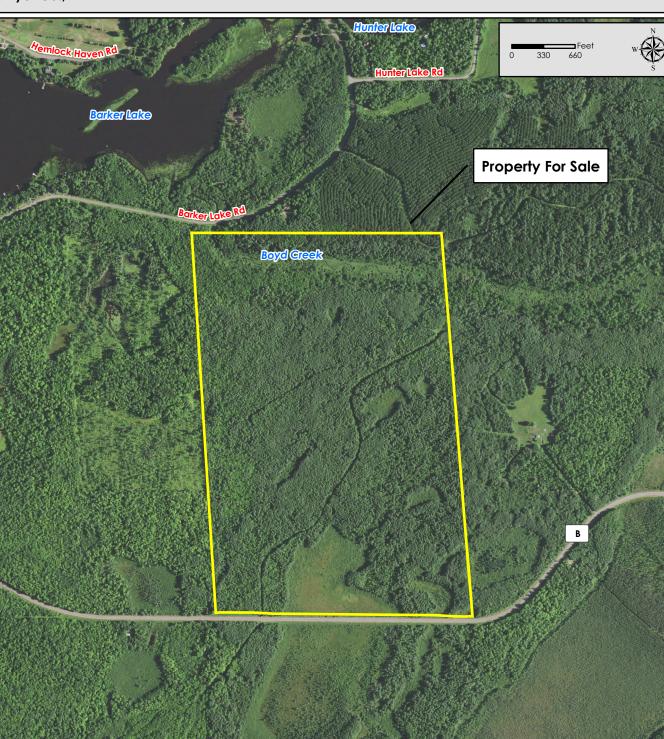

Property for Sale 238.44 Acres Part of Sec. 32, T40N-R5W Sawyer Co., WI

2022 NAIP Imagery

STEIGERWALDT