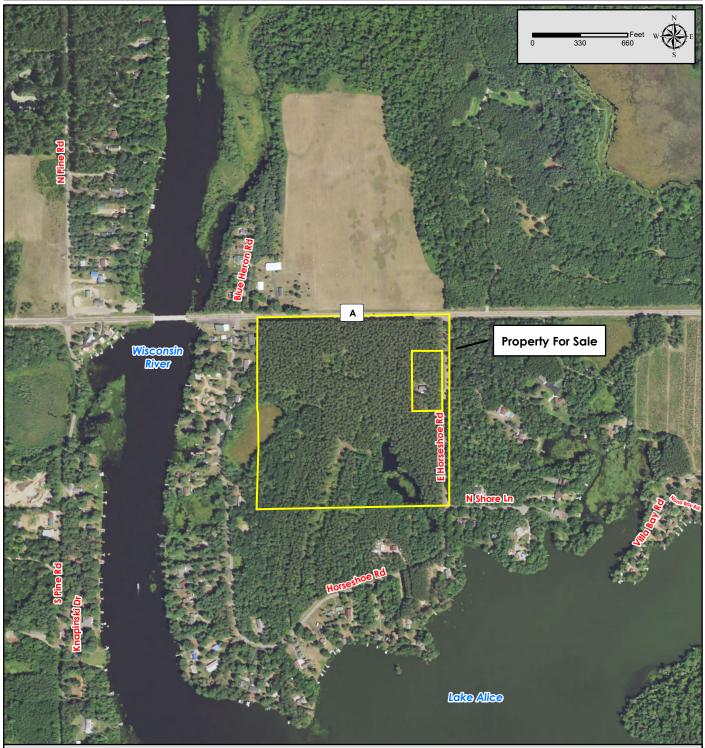

Property for Sale (+/-) 1.0 Acre Lot to be Surveyed \$32,000.00/Acre Part of Sec. 28, T35N-R7E Lincoln Co., Wisconsin

## 2022 NAIP Photo Background

Map Disclaimer:

This map is intended to provide a visual representation of property and geographic features. It is not a legal survey but a depiction of the property based on reasonably available information suitable for the intended purposes. This map shows the approximate relative location of property boundaries but was not prepared by a professional land surveyor. The use of this map is limited to applications consistent with the intent and accuracy of the map and source data. It may not be sufficient or appropriate for legal, engineering, or surveying purposes. No guarantees or warranties are expressed. This map is not a survey of the actual boundary of any property this map depicts.