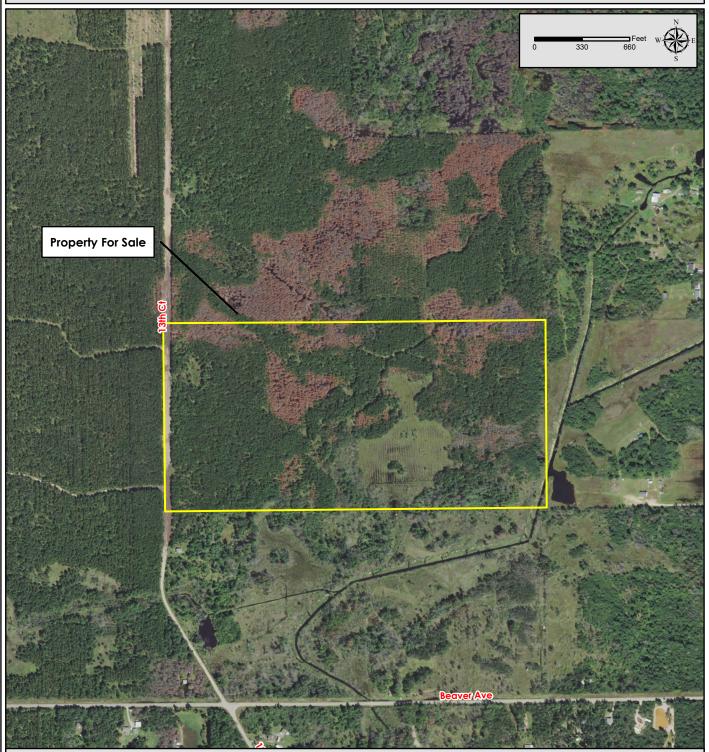

Property for Sale: 8290-2 Part of Sec. 5 & 6, T19N-R6E Adams Co., Wisconsin

## 2020 NAIP Photo Background

Map Disclaimer:

This map is intended to provide a visual representation of property and geographic features. It is not a legal survey but a depiction of the property based on reasonably available information suitable for the intended purposes. This map shows the approximate relative location of property boundaries but was not prepared by a professional land surveyor. The use of this map is limited to applications consistent with the intent and accuracy of the map and source data. It may not be sufficient or appropriate for legal, engineering, or surveying purposes. No guarantees or warranties are expressed. This map is not a survey of the actual boundary of any property this map depicts.