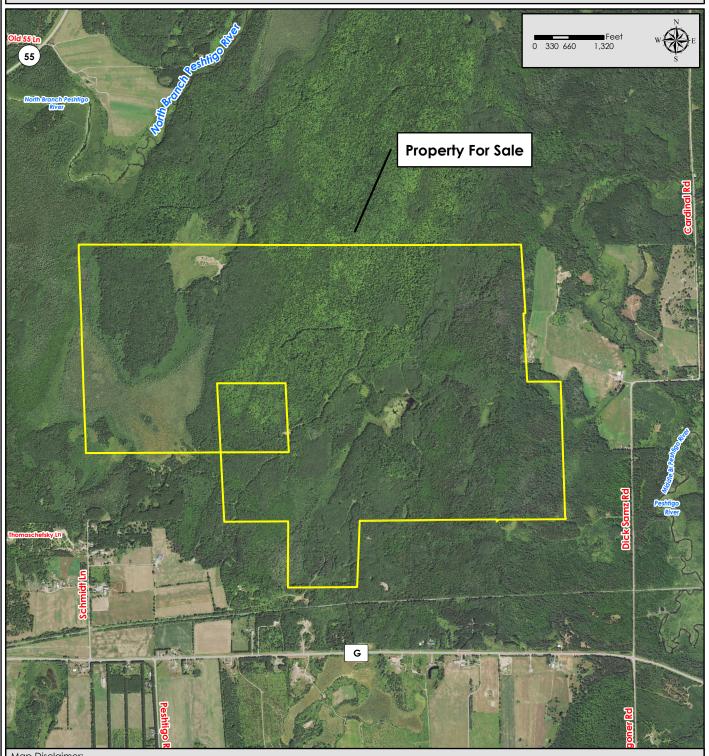

**Property for Sale** 1,000 Acres Part of Sec. 22, 23, & 27, T37N-R13E Forest Co., WI

## 2022 NAIP Imagery

This map is intended to provide a visual representation of property and geographic features. It is not a legal survey but a depiction of the property based on reasonably available information suitable for the intended purposes. This map shows the approximate relative location of property boundaries but was not prepared by a professional land surveyor. The use of this map is limited to applications consistent with the intent and accuracy of the map and source data. It may not be sufficient or appropriate for legal, engineering, or surveying purposes. No guarantees or warranties are expressed. This map is not a survey of the actual boundary of any property this map depicts.