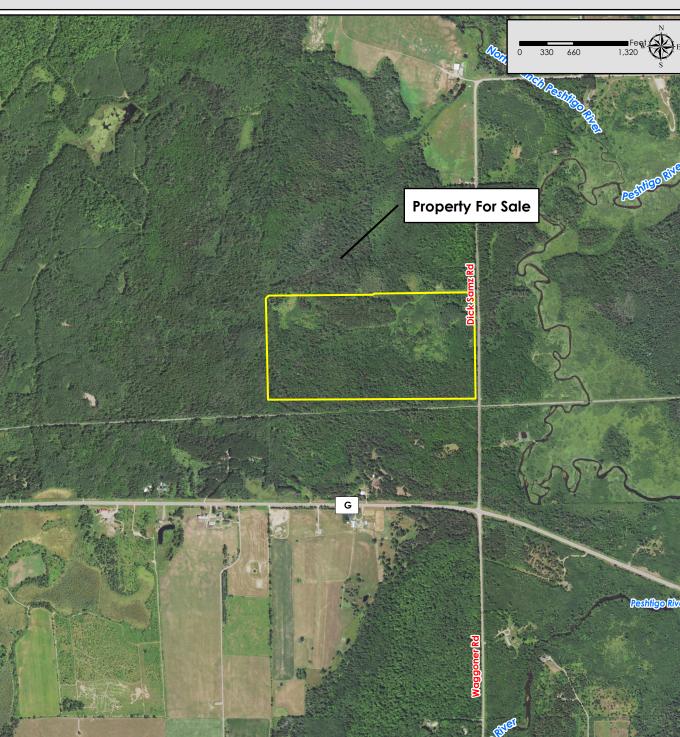

Property for Sale 80 Acres Part of Sec. 26, T37N-R13E Forest Co., WI

2022 NAIP Imagery

**STEIGERWALDT** 