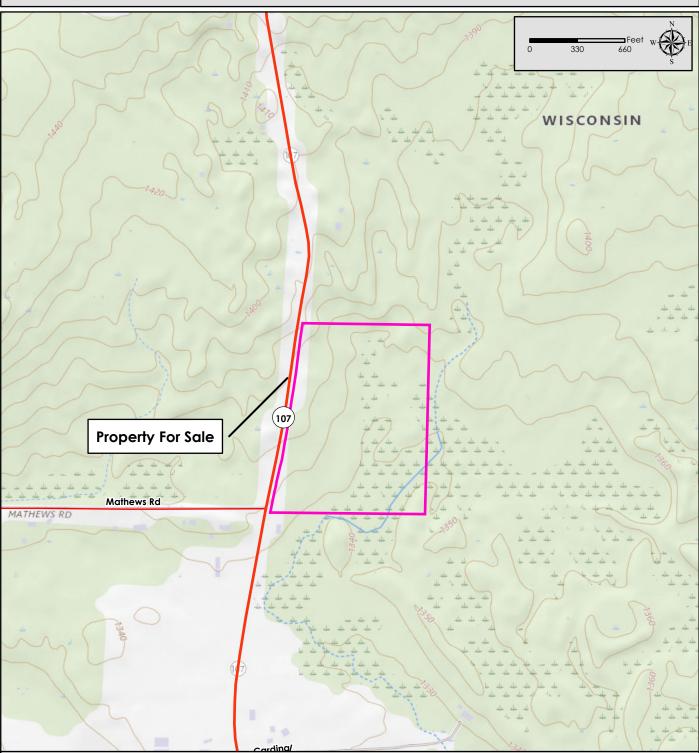

Property for Sale 29.22 Acres Part of Sec. 19, T32N-R06E Lincoln Co., WI

**USGS Topographic Map** 

**STEIGERWALDT** 