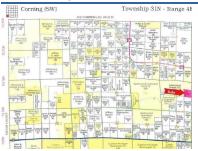

Waterfront No **Electronic Consent** Yes **Virtual Tour** Virtual Tour

**7** 

| Agent - Agent Name and Phone | TODD FREDERICKSON - Cell: 715-612 | Listing Office 1 - Office Name and Phone | STEIGERWALDT LAND              |
|------------------------------|-----------------------------------|------------------------------------------|--------------------------------|
|                              | -0508                             |                                          | SALES, LLC - Main: 715-453     |
| Agent - License ID           | 57356-90                          |                                          | -3274                          |
| BA % or \$?                  | %                                 | Listing Office 1 - Phone Number 2        | Fax: 715-453-8325              |
| SA:% or \$?                  | %                                 | Listing Office 1 - License ID            | 936887-91                      |
| Municipality                 | Corning, Town of                  | BA: %/\$                                 | 2.000000                       |
| County                       | Lincoln County                    | SA: %/\$                                 | 2.000000                       |
| Total Acres                  | 40.00                             | Directions                               | No legal vehicular access. Can |
| Tax Amount                   | 1005.40                           |                                          | be accessed on foot through    |
| Tax Year                     | 2023                              |                                          | MFL-Open lands to the west.    |
| Sign on Property             | No                                | VAR: Y/N                                 | Υ                              |
| Township                     | 31N                               | EXA: Y/N                                 | N                              |
| Section                      | 13                                | EXC: Y/N                                 | N                              |
| Range                        | 4E                                | FC                                       | No                             |
| LandLock-No Vehicle Entry    | Yes                               | SS                                       | No                             |
| Managed Forest Land          | No                                | Associated Documents                     | 1                              |
| Limited Service              | No                                | Input Date                               | 2/21/2024 12:21 PM             |
| Owner Name                   | Whiskey River Land & Timb         | Days On Market                           | 1                              |
| Listing Date                 | 2/20/2024                         | Cumulative DOM                           | 1                              |
| Update Date                  | 2/21/2024                         | IDX Include                              | Yes                            |
| Status Date                  | 2/21/2024                         | Listing Is Primary In                    | Central                        |
| HotSheet Date                | 2/21/2024                         | VOW AVM                                  | No                             |
| Price Date                   | 2/21/2024                         | VOW Address                              | Yes                            |
| General Date                 | 2/20/2024                         | VOW Comment                              | No                             |
| PIN#                         | 006-3104-131-9996                 | VOW Include                              | Yes                            |
|                              |                                   |                                          |                                |

### **FINANCIAL**

Legal Description SENE, Sec. 13, T31N-R4E. **Original Price** \$70,000