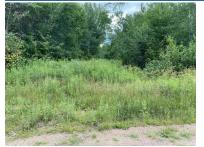

#### REMARKS

**Remarks** 159-acres of forestland located in the Village of Weston. The dominant forest covers are northern hardwood and aspen. Enrolled in the Managed Forest Law program for tax relief.