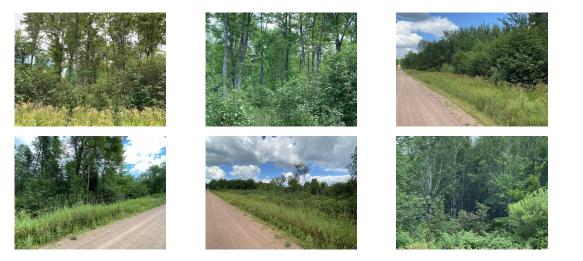

ive DOM** 1 **HotSheet Date** 2/21/2024 IDX Include Yes Price Date 2/21/2024 Listing Is Primary In Central **General Date** 2/20/2024 **VOW AVM** No VOW Address PIN # 192-2808-354-0996, + Yes VOW Comment No **VOW Include** Yes **FEATURES** USE TOPOGRAPHY WATER AVAILABLE DOCS Hunting Flat None Plat Map Recreational Rolling SEWER Aerial Building Wooded None WAUSAU AREA SCHOOL DIST ROAD MAINTENANCE D C Everest

#### FINANCIAL

Legal Description SWNE, SENE, SESE, NESE, Sec. 35, T28N-R8E.

Municipal Gravel

Original Price \$546,480

#### REMARKS

**Remarks** 159-acres of forestland located in the Village of Weston. The dominant forest covers are northern hardwood and aspen. Enrolled in the Managed Forest Law program for tax relief.

## SOLD STUFF

Price \$546,480

#### **ADDITIONAL PICTURES**



# DISCLAIMER

Information contained herein must be verified by user/buyer. Copyright (c) 2003-2023 Central Wisconsin Multiple Listing Service, Inc. All rights reserved.