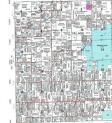

## FINANCIAL

Legal Description SENE, Sec. 3, T27N-R8E.

**Original Price** \$98,366

D C Everest

#### REMARKS

Remarks This 40-acre parcel is located in the Village of Kronenwetter. The dominant forest cover is aspen. A utility corridor crosses the property. Enrolled in the Managed Forest Law program in 2020 for tax relief. No legal access.