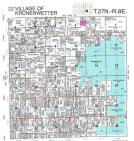

## FINANCIAL

Legal Description SENE, Sec. 3, T27N-R8E.

**Original Price** \$98,366

D C Everest

#### REMARKS

Remarks This 40-acre parcel is located in the Village of Kronenwetter. The dominant forest cover is aspen. A utility corridor crosses the property. Enrolled in the Managed Forest Law program in 2020 for tax relief. No legal access.