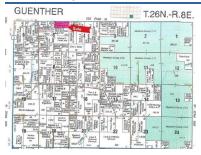

#### **GENERAL**

| Agent - Agent Name and Phone | TODD FREDERICKSON - Cell: 715-612 | Listing Office 1 - Office Name and Phone | STEIGERWALDT LAND          |
|------------------------------|-----------------------------------|------------------------------------------|----------------------------|
|                              | -0508                             |                                          | SALES, LLC - Main: 715-453 |
| Agent - License ID           | 57356-90                          |                                          | -3274                      |
| BA % or \$?                  | %                                 | Listing Office 1 - Phone Number 2        | Fax: 715-453-8325          |
| SA:% or \$?                  | %                                 | Listing Office 1 - License ID            | 936887-91                  |
| Municipality                 | Guenther, Town of                 | BA: %/\$                                 | 2.000000                   |
| County                       | Marathon County                   | SA: %/\$                                 | 2.000000                   |
| Total Acres                  | 65.23                             | Directions                               | No legal access.           |
| Tax Amount                   | 234.83                            | VAR: Y/N                                 | Υ                          |
| Tax Year                     | 2023                              | EXA: Y/N                                 | N                          |
| Sign on Property             | No                                | EXC: Y/N                                 | N                          |
| Township                     | 26N                               | FC                                       | No                         |
| Section                      | 5                                 | SS                                       | No                         |
| Range                        | 8E                                | Associated Documents                     | 1                          |
| LandLock-No Vehicle Entry    | Yes                               | Input Date                               | 2/21/2024 12:27 PM         |
| Managed Forest Land          | Yes                               | Days On Market                           | 1                          |
| Limited Service              | No                                | Cumulative DOM                           | 1                          |
| Owner Name                   | Whiskey River Land & Timb         | IDX Include                              | Yes                        |
| Listing Date                 | 2/20/2024                         | Listing Is Primary In                    | Central                    |
| Update Date                  | 2/21/2024                         | VOW AVM                                  | No                         |
| Status Date                  | 2/21/2024                         | VOW Address                              | Yes                        |
| HotSheet Date                | 2/21/2024                         | VOW Comment                              | No                         |
| Price Date                   | 2/21/2024                         | VOW Include                              | Yes                        |
| General Date                 | 2/20/2024                         |                                          |                            |

# **FINANCIAL**

Legal Description FRL N1/2 NE1/4, Sec. 5, T26N-R8E. **Original Price** \$170,240

032-2608-051-0999

# **REMARKS**

Remarks 65.23 acres of forestland located in southern Marathon County. Forest cover types include red maple and aspen. Enrolled in the Forest Crop Law tax program. No legal access.