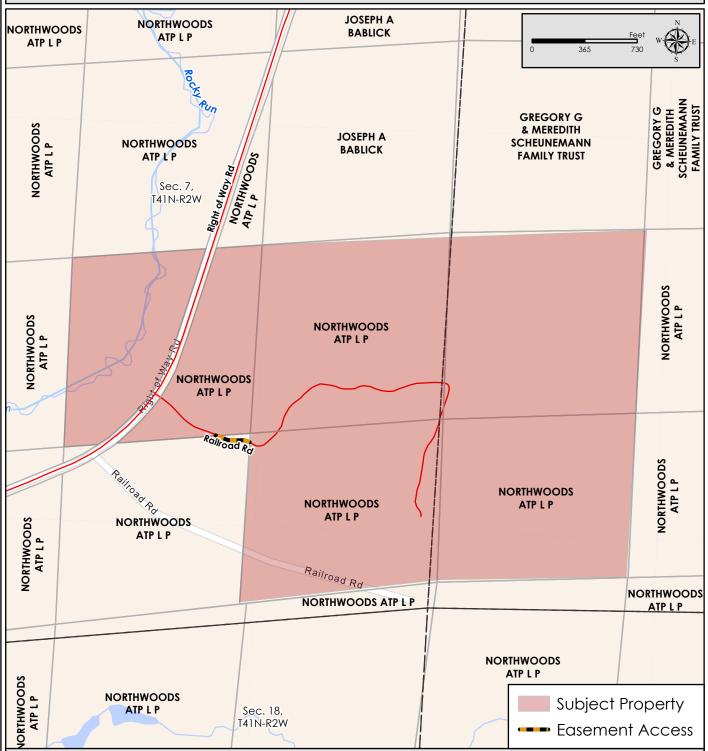

Property for Sale 200 Acre Part of Sec. 07 & 08, T41N-R02W Ashland Co., WI

## Figure 2 Property Location Map

This map is intended to provide a visual representation of property and geographic features. It is not a legal survey but a depiction of the property based on reasonably available information suitable for the intended purposes. This map shows the approximate relative location of property boundaries but was not prepared by a professional land surveyor. The use of this map is limited to applications consistent with the intent and accuracy of the map and source data. It may not be sufficient or appropriate for legal, engineering, or surveying purposes. No guarantees or warranties are expressed. This map is not a survey of the actual boundary of any property this map depicts.