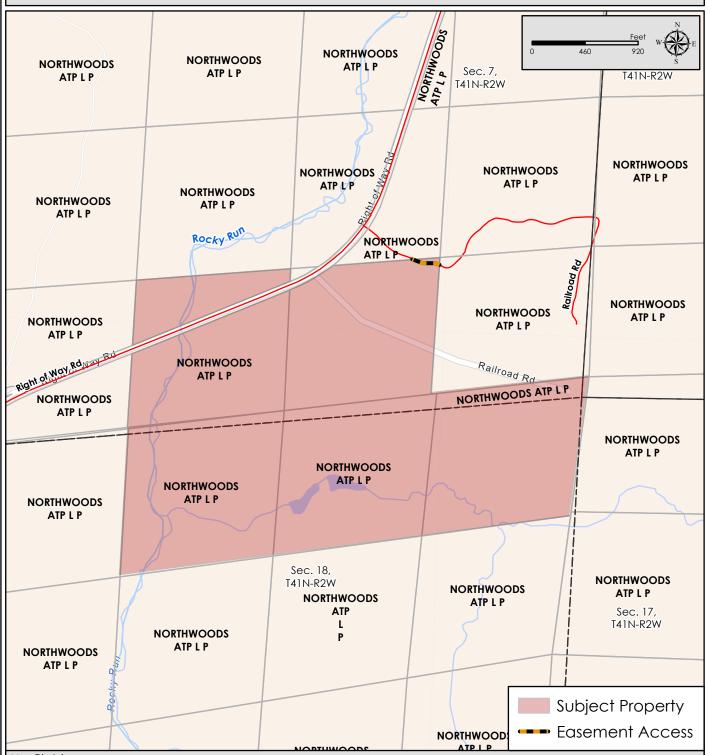

## Figure 2 Property Location Map

Map Disclaimer:

This map is intended to provide a visual representation of property and geographic features. It is not a legal survey but a depiction of the property based on reasonably available information suitable for the intended purposes. This map shows the approximate relative location of property boundaries but was not prepared by a professional land surveyor. The use of this map is limited to applications consistent with the intent and accuracy of the map and source data. It may not be sufficient or appropriate for legal, engineering, or surveying purposes. No guarantees or warranties are expressed. This map is not a survey of the actual boundary of any property this map depicts.