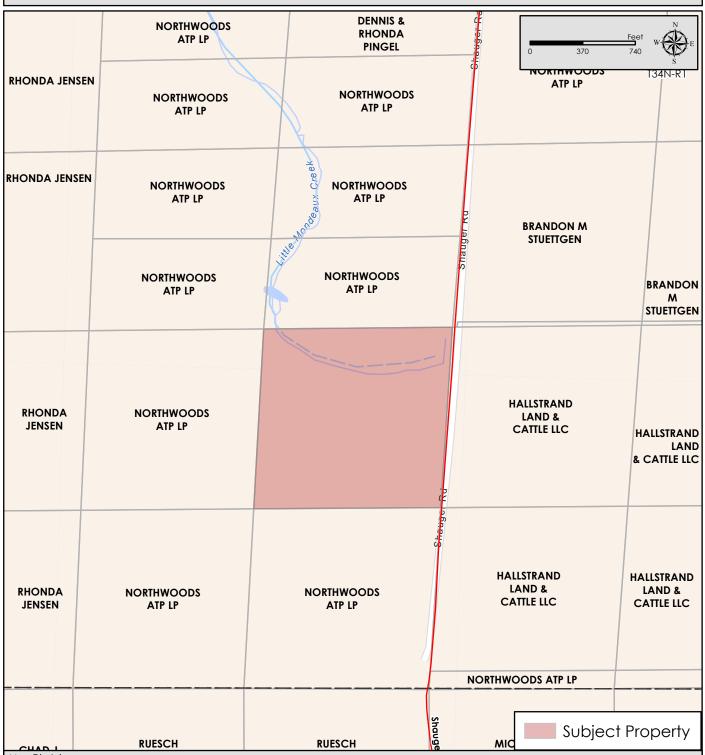

Property for Sale 40 Acre Part of Sec. 30, T34N-R01E Price County, WI

## Figure 2 Property Location Map

Map Disclaimer:

This map is intended to provide a visual representation of property and geographic features. It is not a legal survey but a depiction of the property based on reasonably available information suitable for the intended purposes. This map shows the approximate relative location of property boundaries but was not prepared by a professional land surveyor. The use of this map is limited to applications consistent with the intent and accuracy of the map and source data. It may not be sufficient or appropriate for legal, engineering, or surveying purposes. No guarantees or warranties are expressed. This map is not a survey of the actual boundary of any property this map depicts.