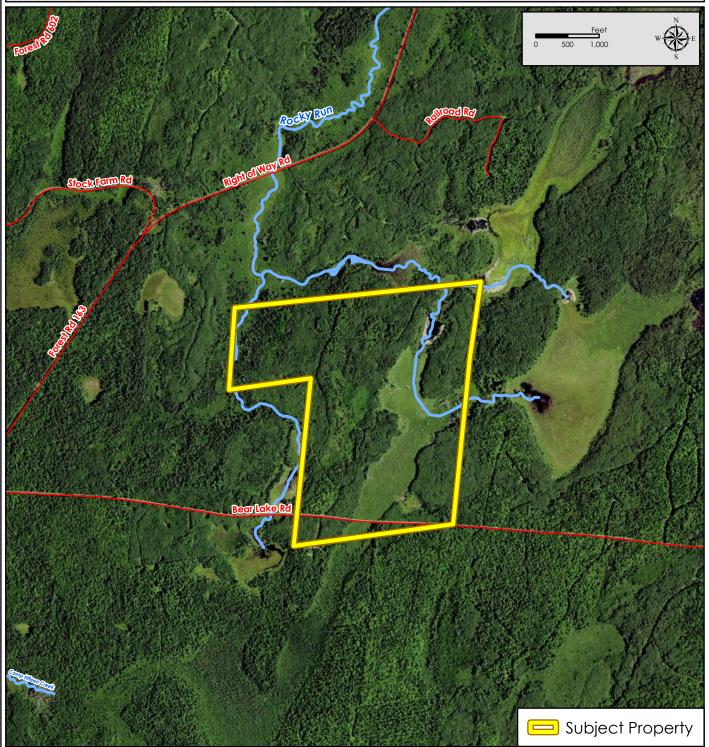

Property for Sale 280 Acre Part of Sec. 18, T41N-R02W Ashland Co., WI

## Figure 3 NAIP Imagery

Map Disclaimer:

This map is intended to provide a visual representation of property and geographic features. It is not a legal survey but a depiction of the property based on reasonably available information suitable for the intended purposes. This map shows the approximate relative location of property boundaries but was not prepared by a professional land surveyor. The use of this map is limited to applications consistent with the intent and accuracy of the map and source data. It may not be sufficient or appropriate for legal, engineering, or surveying purposes. No guarantees or warranties are expressed. This map is not a survey of the actual boundary of any property this map depicts.