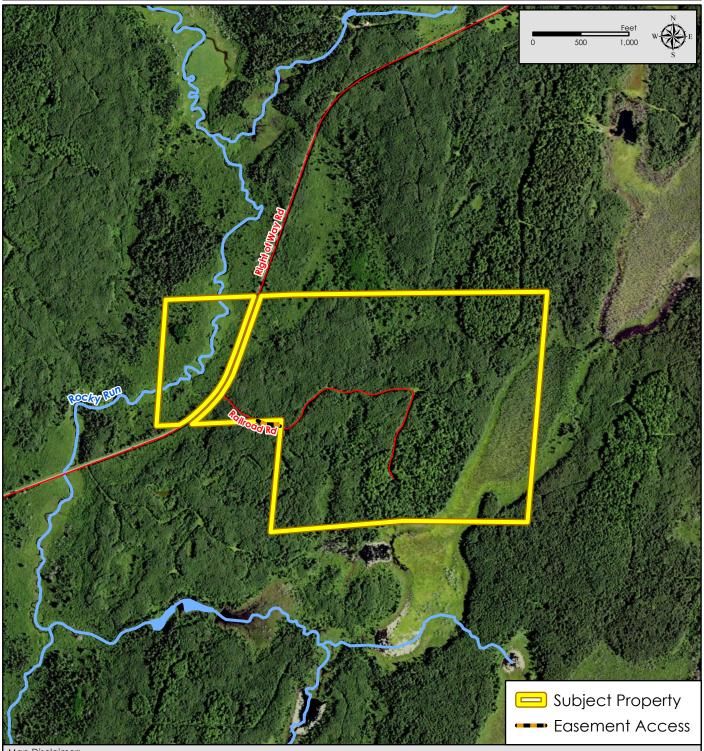

Property for Sale 200 Acre Part of Sec. 07 & 08, T41N-R02W Ashland Co., WI

Figure 3 NAIP Imagery

Map Disclaimer:

This map is intended to provide a visual representation of property and geographic features. It is not a legal survey but a depiction of the property based on reasonably available information suitable for the intended purposes. This map shows the approximate relative location of property boundaries but was not prepared by a professional land surveyor. The use of this map is limited to applications consistent with the intent and accuracy of the map and source data. It may not be sufficient or appropriate for legal, engineering, or surveying purposes. No guarantees or warranties are expressed. This map is not a survey of the actual boundary of any property this map depicts.