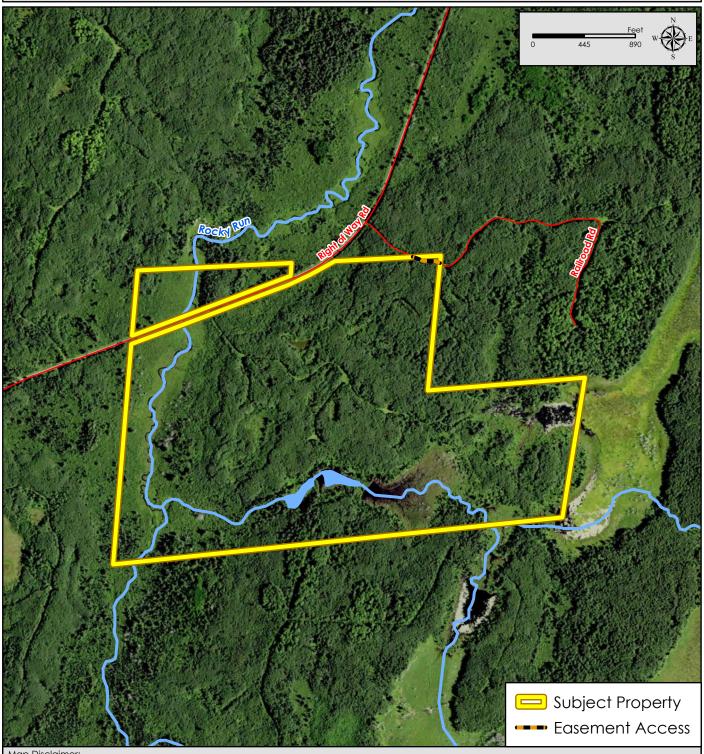

**Property for Sale** 200 Acre Part of Sec. 07 & 18, T41N-R02W Ashland Co., WI

Figure 3 **NAIP Imagery** 

Map Disclaimer:

This map is intended to provide a visual representation of property and geographic features. It is not a legal survey but a depiction of the property based on reasonably available information suitable for the intended purposes. This map shows the approximate relative location of property boundaries but was not prepared by a professional land surveyor. The use of this map is limited to applications consistent with the intent and accuracy of the map and source data. It may not be sufficient or appropriate for legal, engineering, or surveying purposes. No guarantees or warranties are expressed. This map is not a survey of the actual boundary of any property this map depicts.