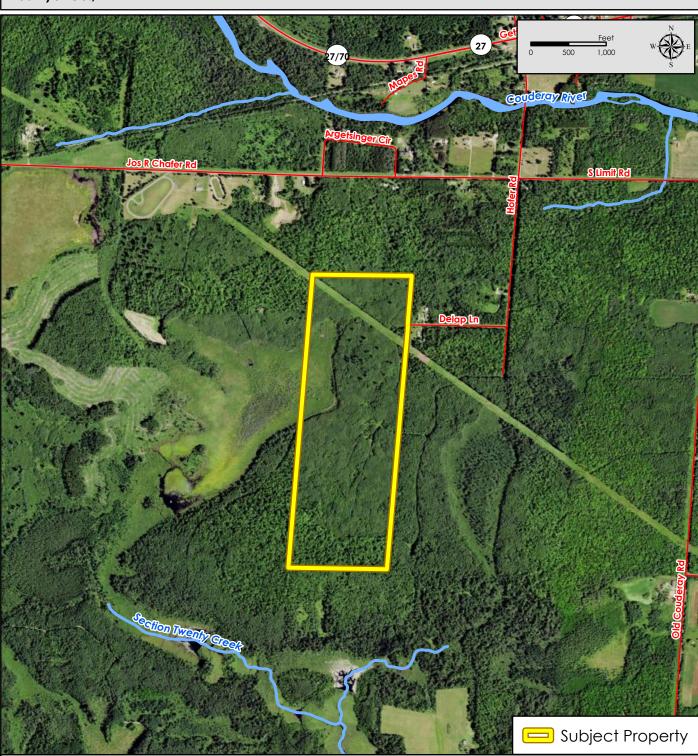

Property for Sale 120 Acre Part of Sec. 12, T38N-R08W Sawyer Co., WI

Figure 3 NAIP Imagery

**STEIGERWALDT** 