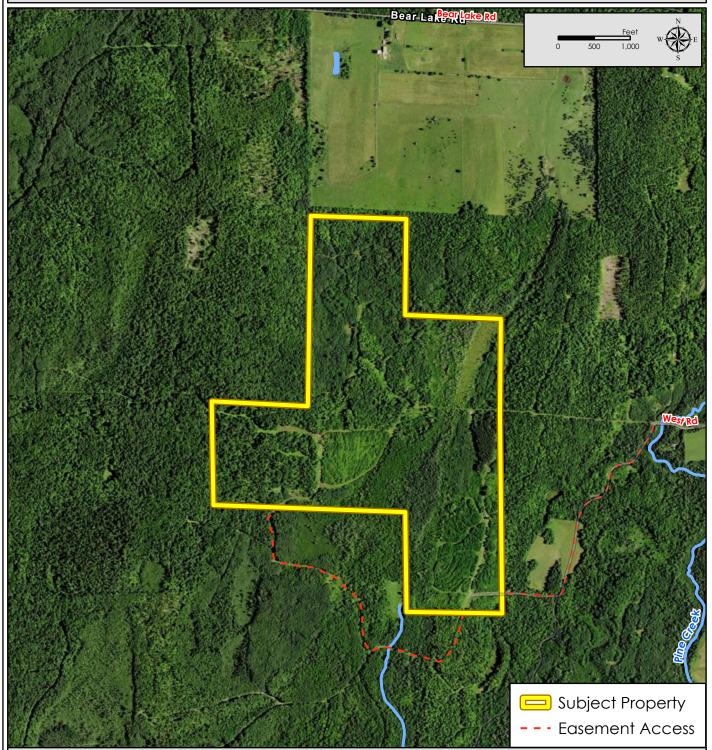

Property for Sale 280 Acre Part of Sec. 28 & 21, T41N-R02W Ashland Co., WI

## Figure 3 2022 NAIP Imagery

This map is intended to provide a visual representation of property and geographic features. It is not a legal survey but a depiction of the property based on reasonably available information suitable for the intended purposes. This map shows the approximate relative location of property boundaries but was not prepared by a professional land surveyor. The use of this map is limited to applications consistent with the intent and accuracy of the map and source data. It may not be sufficient or appropriate for legal, engineering, or surveying purposes. No guarantees or warranties are expressed. This map is not a survey of the actual boundary of any property this map depicts.