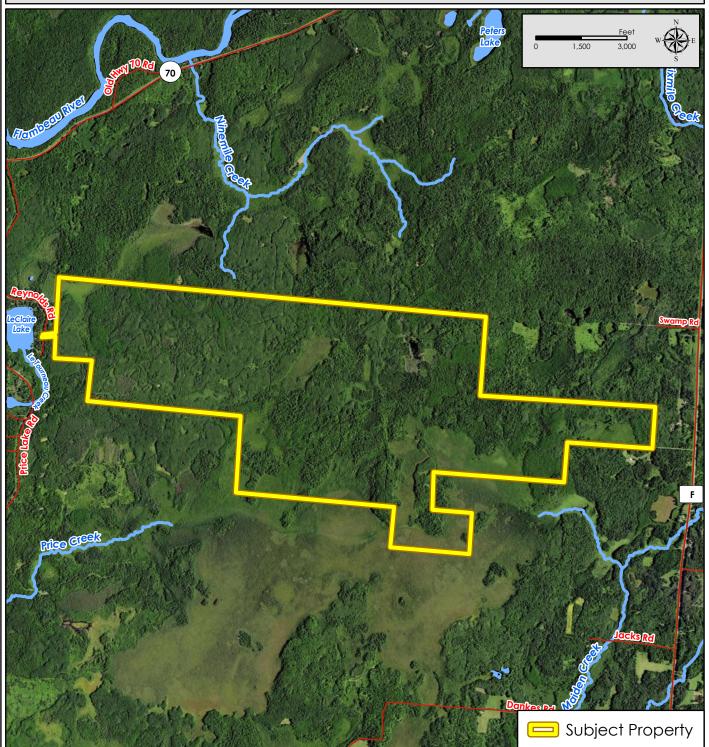

Property for Sale 2,017 Acre Part of Sec. 31, T39N-R01W and Sec. 28, 25, 26, 27, 34, 35, 36, T39N-R02W

Price Co., WI

## Figure 3 NAIP Imagery

Map Disclaimer:

This map is intended to provide a visual representation of property and geographic features. It is not a legal survey but a depiction of the property based on reasonably available information suitable for the intended purposes. This map shows the approximate relative location of property boundaries but was not prepared by a professional land surveyor. The use of this map is limited to applications consistent with the intent and accuracy of the map and source data. It may not be sufficient or appropriate for legal, engineering, or surveying purposes. No guarantees or warranties are expressed. This map is not a survey of the actual boundary of any property this map depicts.