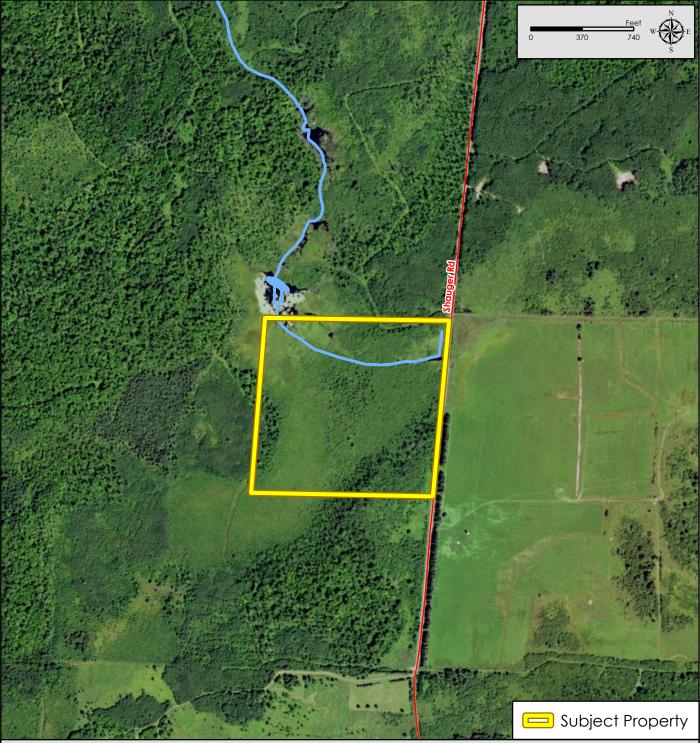

Property for Sale 40 Acre Part of Sec. 30, T34N-R01E Price Co., WI

Figure 3 **NAIP** Imagery

Map Disclaimer: This map is intended to provide a visual representation of property and geographic features. It is not a legal survey but a depiction of the property based on reasonably available information suitable for the intended purposes. This map shows the approximate relative location of property boundaries but was not prepared by a professional land surveyor. The use of this map is limited to applications consistent with the intent and accuracy of the map and source data. It may not be sufficient or appropriate for legal, engineering, or surveying purposes. No guarantees or warranties are expressed. This map is not a survey of the actual boundary of any property this map depicts.