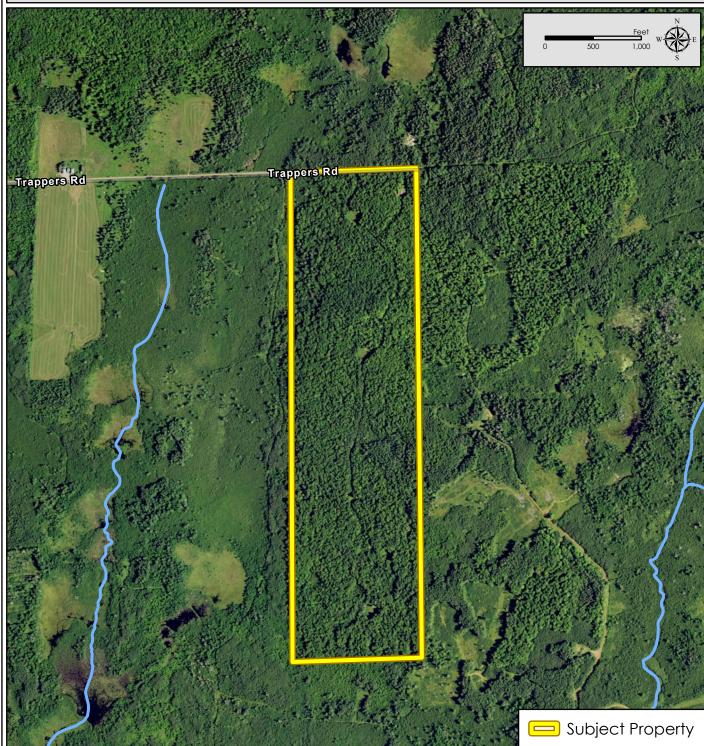

**Property for Sale** 156.1 Acre Part of Sec 01, T36N-R02W Price Co., WI

## Figure 3 2022 NAIP Imagery

This map is intended to provide a visual representation of property and geographic features. It is not a legal survey but a depiction of the property based on reasonably available information suitable for the intended purposes. This map shows the approximate relative location of property boundaries but was not prepared by a professional land surveyor. The use of this map is limited to applications consistent with the intent and accuracy of the map and source data. It may not be sufficient or appropriate for legal, engineering, or surveying purposes. No guarantees or warranties are expressed. This map is not a survey of the actual boundary of any property this map depicts.