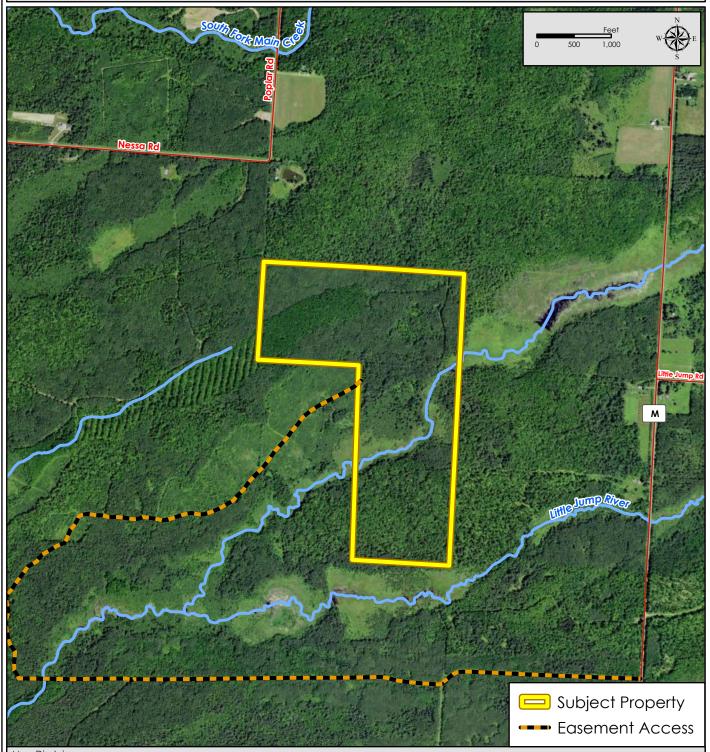

Property for Sale 160 Acre Part of Sec. 34, T35N-R03W Rusk Co., WI

## Figure 3 **WI DNR Imagery**

This map is intended to provide a visual representation of property and geographic features. It is not a legal survey but a depiction of the property based on reasonably available information suitable for the intended purposes. This map shows the approximate relative location of property boundaries but was not prepared by a professional land surveyor. The use of this map is limited to applications consistent with the intent and accuracy of the map and source data. It may not be sufficient or appropriate for legal, engineering, or surveying purposes. No guarantees or warranties are expressed. This map is not a survey of the actual boundary of any property this map depicts.