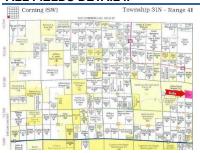

### **GENERAL**

| Agent - Agent Name and Phone | TODD FREDERICKSON - Cell: 715-612<br>-0508 | Listing Office 1 - Office Name and Phone | STEIGERWALDT LAND SALES,<br>LLC - Main: 715-453-3274 |
|------------------------------|--------------------------------------------|------------------------------------------|------------------------------------------------------|
| Agent - License ID           | 57356-90                                   | Listing Office 1 - Phone Number 2        | Fax: 715-453-8325                                    |
| Municipality                 | Corning, Town of                           | Listing Office 1 - License ID            | 936887-91                                            |
| County                       | Lincoln County                             | Directions                               | No legal vehicular access. Can                       |
| Total Acres                  | 40.00                                      | Directions                               | be accessed on foot through                          |
| Tax Amount                   | 1005.40                                    |                                          | MFL-Open lands to the west.                          |
| Tax Year                     | 2023                                       | EXA: Y/N                                 | •                                                    |
|                              |                                            |                                          | N                                                    |
| Sign on Property             | No                                         | EXC: Y/N                                 | N                                                    |
| Township                     | 31N                                        | FC                                       | No                                                   |
| Section                      | 13                                         | SS                                       | No                                                   |
| Range                        | 4E                                         | Associated Documents                     | 2                                                    |
| LandLock-No Vehicle Entry    | Yes                                        | Input Date                               | 2/21/2024 12:21 PM                                   |
| Managed Forest Land          | No                                         | Days On Market                           | 208                                                  |
| Limited Service              | No                                         | Cumulative DOM                           | 208                                                  |
| Owner Name                   | Whiskey River Land & Timb                  | IDX Include                              | Yes                                                  |
| Listing Date                 | 2/20/2024                                  | Listing Is Primary In                    | Central                                              |
| Update Date                  | 8/18/2024                                  | VOW AVM                                  | No                                                   |
| Status Date                  | 8/18/2024                                  | VOW Address                              | Yes                                                  |
| HotSheet Date                | 8/18/2024                                  | VOW Comment                              | No                                                   |
| Price Date                   | 2/21/2024                                  | VOW Include                              | Yes                                                  |
| General Date                 | 2/20/2024                                  |                                          |                                                      |

**FEATURES** 

PIN#

USE **TOPOGRAPHY** Hunting Flat Recreational Wooded WATER

006-3104-131-9996

None **AVAILABLE DOCS** Plat Map None Aerial

**WAUSAU AREA SCHOOL DIST** 

Merrill

**FINANCIAL** 

Legal Description SENE, Sec. 13, T31N-R4E.

**Original Price** 

**SEWER** 

\$70,000