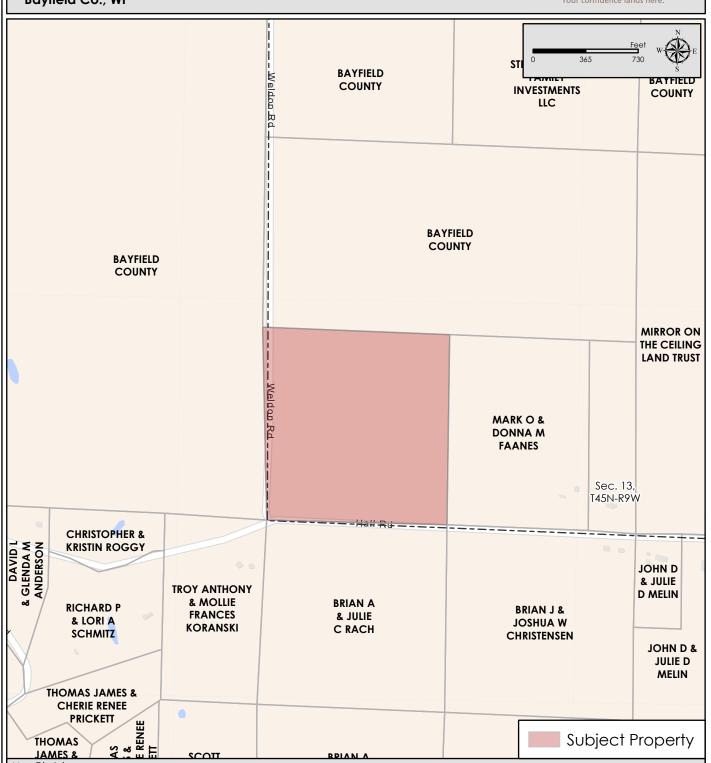

Property for Sale 40 Acre Part of Sec. 13, T45N-R09W Bayfield Co., WI

## Figure 2 Property Location Map

Map Disclaimer:

This map is intended to provide a visual representation of property and geographic features. It is not a legal survey but a depiction of the property based on reasonably available information suitable for the intended purposes. This map shows the approximate relative location of property boundaries but was not prepared by a professional land surveyor. The use of this map is limited to applications consistent with the intent and accuracy of the map and source data. It may not be sufficient or appropriate for legal, engineering, or surveying purposes. No guarantees or warranties are expressed. This map is not a survey of the actual boundary of any property this map depicts.